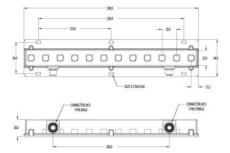

Additional features of the Eurobrite™:

- IP67 sealed enclosure suitable for washdown environments.
- Rugged construction that has been tested to withstand over 1000lb.
- Industrial grade LEDs providing high-intensity illumination of 45klux (working distance of 200mm).
- Daisy chain up to 4 for a combined length of 48".
- Medium and wide spread lends options

## **SPECIFICATIONS**

| Approvals              | CE, RoHS |
|------------------------|----------|
| Feed                   | M12      |
| IP Class               | IP67     |
| Life Span              | 50000 h  |
| Temperature range from | 0 °C     |
| Temperature range to   | 60 °C    |